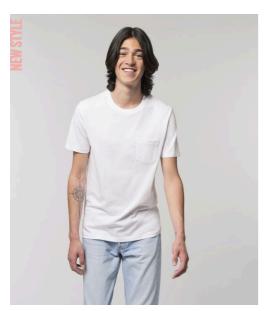

# **CREATOR POCKET**

STTU830

# The unisex pocket t-shirt

Single Jersey 100% Organic ring-spun combed cotton 155 GSM

- Set-in sleeve
- 1x1 rib at neck collar
- Inside back neck tape in self fabric
- Chest pocket
- Sleeve hem and bottom hem with wide double needle topstitch