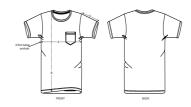

### Size guide

|   | SIZES         | XS   | S    | М    | L    | XL   | XXL  |
|---|---------------|------|------|------|------|------|------|
| Α | Half Chest    | 46   | 49   | 52   | 55   | 58   | 61   |
| В | Body Length   | 66   | 69   | 72   | 74   | 76   | 78   |
| С | Sleeve Length | 19.5 | 20.5 | 21.5 | 22.5 | 22.5 | 23.5 |